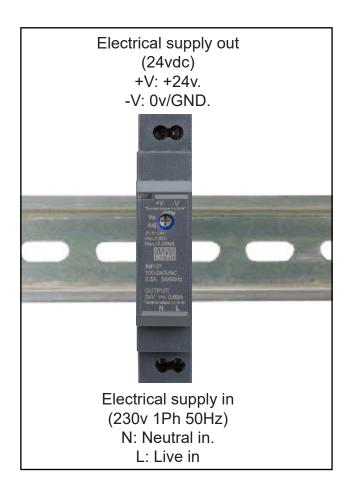

## INSTALLATION AND OPERATING INSTRUCTIONS FOR POWER SUPPLY PSU24VDC

Specification

| Model no. | Electrical suply<br>in | Electrical supply out | Current<br>rating | Dimensions<br>( H x W x D) | Mounting |
|-----------|------------------------|-----------------------|-------------------|----------------------------|----------|
| PSU24VDC  | 230v 1Ph 50Hz          | 24vdc                 | 0.63A             | 158mm x 119mm x 75mm       | Surface  |

Wiring diagram.