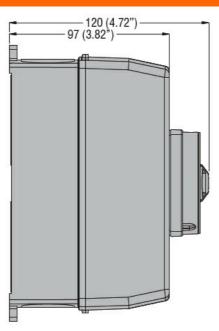

# IEC/EN TYPE IP65 NON-METALLIC ENCLOSURE SWITCH DISCONNECTOR, THREE-POLE. WITH ROTATING RED/YELLOW HANDLE, 16A

|                         | min           | lbin | 16   |
|-------------------------|---------------|------|------|
|                         | max           | lbin | 18   |
| Conductor section       |               |      |      |
|                         | IEC min       | mm²  | 0.75 |
|                         | IEC max       | mm²  | 16   |
|                         | AWG/kcmil min |      | 18   |
|                         | AWG/kcmil max |      | 6    |
| Ambient conditions      |               |      |      |
| Operating temperature   |               |      |      |
|                         | min           | °C   | -25  |
|                         | max           | °C   | +55  |
| Storage temperature     |               |      |      |
|                         | min           | °C   | -40  |
|                         | max           | °C   | +70  |
| Max altitude            |               | m    | 3000 |
| Resistance & Protection |               |      |      |
| Frontal IP degree       |               |      | IP65 |
| IP degree of protection |               | •    | IP65 |
| Pollution degree        |               | •    | 3    |
| Dimensions              |               |      |      |