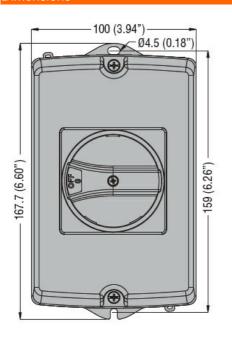

# IEC/EN TYPE IP65 NON-METALLIC ENCLOSURE SWITCH DISCONNECTOR, THREE-POLE. WITH ROTATING RED/YELLOW HANDLE, 16A

|                         | min           | lbin | 16   |
|-------------------------|---------------|------|------|
|                         | max           | lbin | 18   |
| Conductor section       |               |      |      |
|                         | IEC min       | mm²  | 0.75 |
|                         | IEC max       | mm²  | 16   |
|                         | AWG/kcmil min |      | 18   |
|                         | AWG/kcmil max |      | 6    |
| Ambient conditions      |               |      |      |
| Operating temperature   |               |      |      |
|                         | min           | °C   | -25  |
|                         | max           | °C   | +55  |
| Storage temperature     |               |      |      |
|                         | min           | °C   | -40  |
|                         | max           | °C   | +70  |
| Max altitude            |               | m    | 3000 |
| Resistance & Protection |               |      |      |
| Frontal IP degree       |               |      | IP65 |
| IP degree of protection |               | •    | IP65 |
| Pollution degree        |               | •    | 3    |
| Dimensions              |               |      |      |