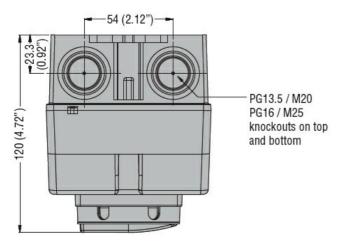

# IEC/EN TYPE IP65 NON-METALLIC ENCLOSURE SWITCH DISCONNECTOR, THREE-POLE. WITH ROTATING RED/YELLOW HANDLE, 16A

|                         | min           | lbin | 16   |
|-------------------------|---------------|------|------|
|                         | max           | lbin | 18   |
| Conductor section       |               |      |      |
|                         | IEC min       | mm²  | 0.75 |
|                         | IEC max       | mm²  | 16   |
|                         | AWG/kcmil min |      | 18   |
|                         | AWG/kcmil max |      | 6    |
| Ambient conditions      |               |      |      |
| Operating temperature   |               |      |      |
|                         | min           | °C   | -25  |
|                         | max           | °C   | +55  |
| Storage temperature     |               |      |      |
|                         | min           | °C   | -40  |
|                         | max           | °C   | +70  |
| Max altitude            |               | m    | 3000 |
| Resistance & Protection |               |      |      |
| Frontal IP degree       |               |      | IP65 |
| IP degree of protection |               | •    | IP65 |
| Pollution degree        |               | •    | 3    |
| Dimensions              |               |      |      |