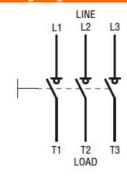

| min           | °C   | -25  |
|                         | max           | °C   | +55  |
| Storage temperature     |               |      |      |
|                         | min           | °C   | -40  |
|                         | max           | °C   | +70  |
| Max altitude            |               | m    | 3000 |
| Resistance & Protection |               |      |      |
| Frontal IP degree       |               |      | IP65 |
| IP degree of protection |               | •    | IP65 |
| Pollution degree        |               | •    | 3    |
| Dimensions              |               |      |      |







**ENERGY AND AUTOMATION** 

IEC/EN TYPE IP65 NON-METALLIC ENCLOSURE SWITCH DISCONNECTOR, THREE-POLE. WITH ROTATING RED/YELLOW HANDLE, 16A

### Wiring diagrams



### Certifications and compliance

Compliance

IEC/EN 60947-1

IEC/EN 60947-3

Certifications

EAC

#### ETIM classification

ETIM 8.0

EC000216 -Switch disconnector